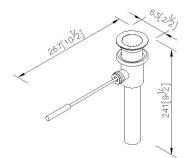

## **Plumbing Fittings**



## Hand-Drive Pop-Up Drain 6502-N2-80CP

## **INTRODUCTION:**

Just need to press the drain handle slightly and the drain will cover the tube. So that you could avoid the insects from the tube. The hole item is made by brass, it is easy to install and clean.





unit:mm[inch]

## **DESCRIPTION:**

1.Brass of forging body meets JIS 3771 standard.

2. Premium metal construction for durability.

3.Justime finishes resist corrosion and tarnish.

4. Finish meets the standard of ASTM-SC2.

5.Material of brass tube meets JIS C2700 standard.

**Certifictaion:** 

Fixing Kits: 1.N/A

AWARD: