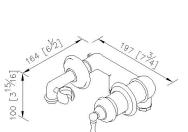

**Certifictaion:** 

Fixing Kits:

1.Hex Key2.5mm\*1 Set Screw\*1

AWARD:

unit:mm[inch]