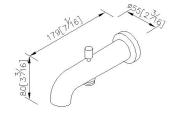

unit:mm[inch]

|  |  |  |  | ta |  |  |
|--|--|--|--|----|--|--|
|  |  |  |  |    |  |  |
|  |  |  |  |    |  |  |
|  |  |  |  |    |  |  |
|  |  |  |  |    |  |  |