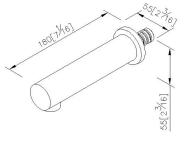

## Still One



Tub Spout 6770-9W-85S1

### **INTRODUCTION:**

Inspired by the main design conception of "Less is More" Still One used brief lines and a simple model to integrate the practicality and elegance with the concise design style. It also fits for the general kitchen arrangement- small and saving space. The product is made of lead-free brass or stainless steel, which both meet NSF Standard.



### **DESCRIPTION:**

- 1.Stainless steel body meets SUS 304 standard.
- 2. Premium metal construction for durability.
- 3. Justime finishes resist corrosion and tarnish.
- 4. The faucet should be used at the water presure from 1 to 6 kg/cm^2.
- 5.G1/2 inlet.
- 6. Easy to install and disassemble for replace the components.



unit: mm[inch]

## Certifictaion:

# **Fixing Kits:**

1.N/A

### AWARD: