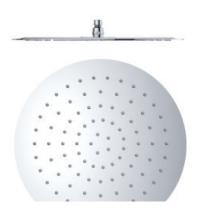

# Showerhead 6770-A1-80S1

## **DESCRIPTION:**

- 1.Stainless Steel material has character of acid-resisting, heat-resistant and erode-resisting and surface with brushed finish could increase durability. It is convenience for user to clean the environment.
- 2. Porous and intensive outlets brings the enjoyable and comfortable shower time to user.
- 3. The shower head can be adjusted by user required easily.
- 4.With R 1/2 to water supply wall outlet.