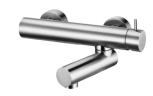

## Still One

Bathtub Faucet 6770-W0-80S1

## **INTRODUCTION:**

Inspired by the main design conception of "Less is More" Still One used brief lines and a simple model to integrate the practicality and elegance with the concise design style. It also fits for the general kitchen arrangement- small and saving space. The product is made of lead-free brass or stainless steel, which both meet NSF Standard.

## **DESCRIPTION:**

- 1. Stainless steel material, easy to clean and maintain.
- 2. The threading of the wall outlet pipe teeth are with G 1/2.
- 3. The left and right water inlets are provided with check valves to prevent cold and hot water from flowing back.
- 4.Body connector specification is G 1/2.
- 5. Applicable water pressure is 1~4 (kg/cm^2).