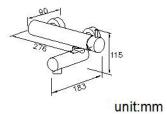

## **DESCRIPTION:**

- 1. Stainless steel material, easy to clean and maintain.
- 2. The threading of the wall outlet pipe teeth are with G 1/2.
- 3. The left and right water inlets are provided with check valves to prevent cold and hot water from flowing back.
- 4.Body connector specification is G 1/2.
- 5. Applicable water pressure is 1~4 (kg/cm^2).