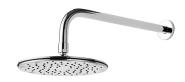

## Still One

Showerhead 6771-AB-80CP

#### **INTRODUCTION:**

A comprehensive design conception brings the function and esthetics to product. The round shape appear the beauty of simplicity.

Porous and intensive outlets brings the enjoyable and comfortable shower time to user.

### **DESCRIPTION:**

- 1.User can easily adjusted shower head for their requirement.
- 2.With R 1/2 to water supply wall outlet.
- 3.Brass with Chrome plated meets ASTM-SC2 standard.
- 4. Spout material meets JIS C2700 Standard.
- 5. Faceplate- Stainless Steel SUS304.