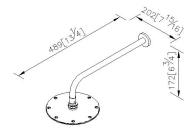

## Still One



Showerhead 6771-AB-80CP

#### **INTRODUCTION:**

A comprehensive design conception brings the function and esthetics to product. The round shape appear the beauty of simplicity.

Porous and intensive outlets brings the enjoyable and comfortable shower time to user.



### **DESCRIPTION:**

- 1.User can easily adjusted shower head for their requirement.
- 2.With R 1/2 to water supply wall outlet.
- 3.Brass with Chrome plated meets ASTM-SC2 standard.
- 4. Spout material meets JIS C2700 Standard.
- 5. Faceplate- Stainless Steel SUS304.



unit:mm[inch]

## Certifictaion:

# Fixing Kits:

1.N/A

#### AWARD: