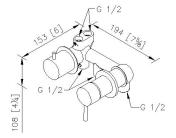

# Concealed Mixer W/3-Way Diverter 6771-XG-80CP

#### **INTRODUCTION:**

Inspired by the main design conception of "Less is More" Still One used brief lines and a simple model to integrate the practicality and elegance with the concise design style. It also fits for the general arrangement- small and saving space.



### **DESCRIPTION:**

- 1.Brass of forging body meets JIS 3771 standard.
- 2. Premium metal construction for durability.
- 3. Justime finishes resist corrosion and tarnish.
- 4. Finish meets the standard of ASTM-SC2.
- 5. The mixing valve could be installed in the cemented and wood wall.
- 6. Equipped with check valves for user protection.
- 7. Coordinates with other products in Still One Collection.



unit:mm[inch]

## Certifictaion:

## **Fixing Kits:**

1.Hex Key2.5mm\*1 Set Screw\*1

#### AWARD: