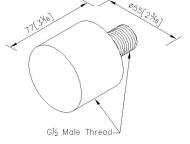

he seed is the fountainhead of all the creation, but not all of seeds will be lucky to sprout and then grow up, so each budding seed is the symbol of hope and happiness. The spout of "Lucky Seven" Series Faucet looks like the growing stalk and the curved shape is like the lucky numeral-7; flowing water looks like the passing petals, both of them remind us to treasure the precious water resource. "Lucky Seven" series faucet could not only decorate the living space, but also bring good luck and create hopes for people to collect happiness.



#### **DESCRIPTION:**

- 1.Brass of forging body meets JIS 3771 standard.
- 2. Premium metal construction for durability.
- 3. Justime finishes resist corrosion and tarnish.
- 4. Finish meets the standard of ASTM-SC2.
- 5.Can be used with hand shower.



unit:mm[inch]

### Certifictaion:

#### **Fixing Kits:**

1.N/A

#### AWARD: