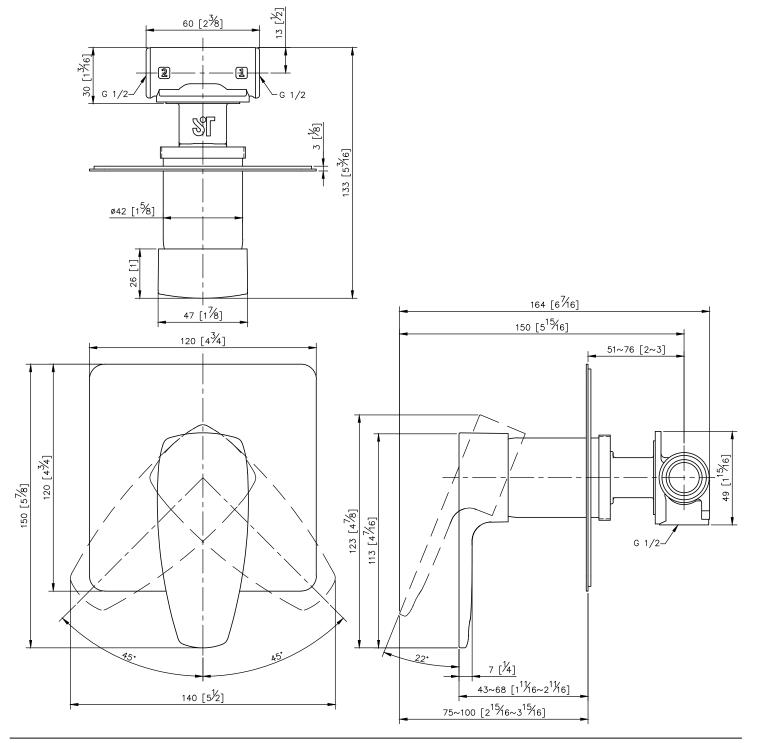

## Single-Handle Concealed Valve 6779-XV-80CP

- 1.Ceramic valve with CERAMTEC ceramic disc / (Germany)
- 2. The mixing valve could be installed in the cemented and wood wall.
- 3 G1/2 inlet
- 4. The faucet should be used at the water presure from 1 to 6 kg/cm^2.
- 5.Chrome plated finish meets the standard of ASTM-SC2.
- 6.Material of handle meets JIS 3771 standard.
- 7. Material of faceplate is stainless steel SUS 304.
- 8. Handle can be moved up to 22° to adjust water flow from closed position; hot and cold water controlled by swinging handle for 45° both right and left sides.
- 9.Past 500,000 times lifespan test.