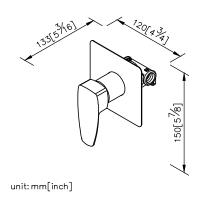

## Single-Handle Concealed Valve 6779-XV-80CP

- 1.Ceramic valve with CERAMTEC ceramic disc / (Germany)
- 2. The mixing valve could be installed in the cemented and wood wall.
- 3 G1/2 inlet
- 4. The faucet should be used at the water presure from 1 to 6 kg/cm^2.
- 5.Chrome plated finish meets the standard of ASTM-SC2.
- 6.Material of handle meets JIS 3771 standard.
- 7. Material of faceplate is stainless steel SUS 304.
- 8. Handle can be moved up to 22° to adjust water flow from closed position; hot and cold water controlled by swinging handle for 45° both right and left sides.
- 9.Past 500,000 times lifespan test.