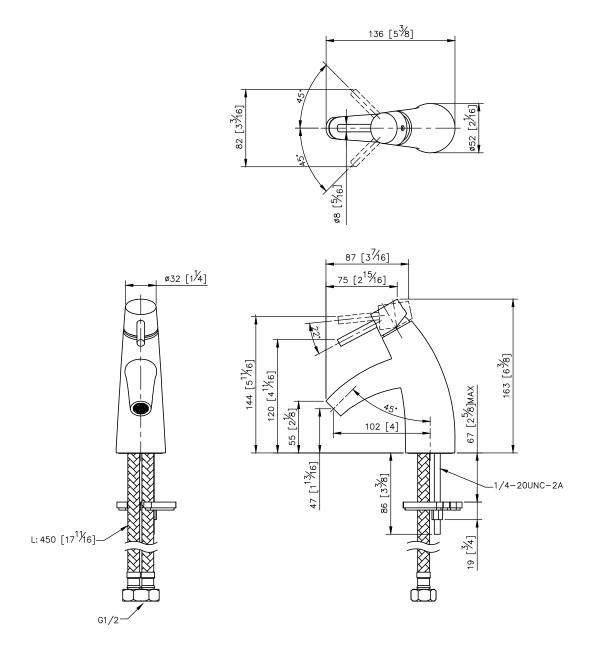

unit: mm[inch]

## Basin Faucet 6780-90-80CP

- 1.Ceramic valve with CERAMTEC ceramic disc / (Germany)
- 2.Handle can be moved up to 22° to adjust water flow from closed position; hot and cold water controlled by swinging handle for 45° both right and left sides.
- 3.Stainless steel braided hose with SANTOPRENE tube (meets NSF approval), can stand15Kg/cm2 water pressure and 120°C heat.
- 4.Stainless steel braided hose with M10 x 1.0mm (Male thread connect to faucet body) and 1/2"-14NPSM (Female thread connect to water supply system).
- 5.Brass with Chrome plated meets ASTM-SC2 standard; 5 years guarantee.
- 6.Casting material meets ISO CuZn40Pb Standard
- 7. Handle material meets JIS 3771 Standard