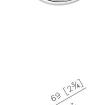

t ocean current. The unique design of ETHER breaks traditional ideals and established shapes, bringing this towel ring to a new artistic level.

## **DESCRIPTION:**

- 1.Brass of body meets ISO CuZn40Pb standard.
- 2. Premium metal construction for durability.
- 3.Justime finishes resist corrosion and tarnish.
- 4. Finish meets the standard of ASTM-SC2.
- 5.Curved shape and smooth surface help to reduce water stains.
- 6.Material of Screw : Stainless steel SUS 304.
- 7.Correctly installed product's loading is 4 kgf.
- 8. Coordinates with other products in Ether collection.

**Certifictaion:** 

Fixing Kits: SUS 304 Stainless Steel Screws\*2 Hex Key2.5mm\*1 Plastic Anchors\*2 Material of Wall Mount Bracket: Copper JIS3771\*1

> Interior innovation award 2015 Winner

AWARD:

OVE-000-130720