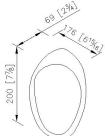

## Towel Ring 6781-60-80CP

## **DESCRIPTION:**

- 1.Brass of body meets ISO CuZn40Pb standard.
- 2. Premium metal construction for durability.
- 3.Justime finishes resist corrosion and tarnish.
- 4. Finish meets the standard of ASTM-SC2.
- 5.Curved shape and smooth surface help to reduce water stains.
- 6.Material of Screw : Stainless steel SUS 304.
- 7.Correctly installed product's loading is 4 kgf.
- 8. Coordinates with other products in Ether collection.