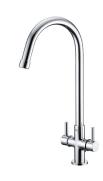

# Kitchen Faucet & RO Faucet (Cold Only) 6796-96-80CP

#### **DESCRIPTION:**

- 1. Ceramic cartridge with MARUWA ceramic disc / (Japan)
- 2.Handle valve turning range from closed position: 90°
- 3.Aerator with removable flow restrictor (2.2 GPM max.), end-user can take off it for larger water flow if necessary.
- 4. Brass with Chrome plated meets ASTM-SC2 standard.
- 5. Swiveling spout (up to 50,000 turns test).