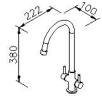

-80CP

#### **INTRODUCTION:**

In the earlier periods, the principal Greek architectural feature has been column. As time goes on, the hieron developed elegantly with more slender cylinder, the Temple of Athena Nike and Parthenon become the famous edifice as the cylindrical element. Inspired column as main idea 6796 series had been designed with simple but elegant cylindrical shape, which display a sense of simplicity and harmony.



#### **DESCRIPTION:**

- 1. Ceramic cartridge with MARUWA ceramic disc / (Japan)
- 2.Handle valve turning range from closed position: 90°
- 3.Aerator with removable flow restrictor (2.2 GPM max.), end-user can take off it for larger water flow if necessary.
- 4. Brass with Chrome plated meets ASTM-SC2 standard.
- 5. Swiveling spout (up to 50,000 turns test).



unit:mm

## Certifictaion:

## **Fixing Kits:**

1.Adapter\*1 Nut\*1

#### AWARD: