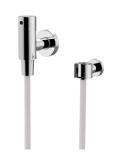

# **Function 1**

Sprayer W/Hose & Holder 6796-9G-82CP

### **INTRODUCTION:**

The magic of combining beauty with high functionality, the delicate hose are fantastic demonstration of quality, which would bring out fashion style of home environment. The bib also have a precise design on tap, making it easy to be turned on. And the bib could prevent water leaking, too, keeping dwelling tidy and natural.

### **DESCRIPTION:**

- 1.Ceramic cartridge with brass shell & Japan (MARUWA) ceramic disc, which has a wear resistance with 10 year guarantee.
- 2.Fit for the diameter 15mm(5/8") hose.
- 3.The connector could be connected with hose stably without using hose clips, making it easy to install
- 4.Brass with chrome-plated; SC2 standard of ASTM for 5 years guarantee; pass 96 hours Salt Spray Test.