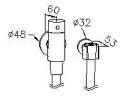

unit:mm

### **DESCRIPTION:**

- 1.Ceramic cartridge with brass shell & Japan (MARUWA) ceramic disc, which has a wear resistance with 10 year guarantee.
- 2.Fit for the diameter 15mm(5/8") hose.
- 3.The connector could be connected with hose stably without using hose clips, making it easy to install
- 4.Brass with chrome-plated; SC2 standard of ASTM for 5 years guarantee; pass 96 hours Salt Spray Test.