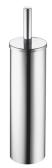

## Freestanding Toilet Brush Holder 6806-84-80S1

## **INTRODUCTION:**

The compact brushed base was designed with column shape, staggered lines disseminate a real sense of stability.

## **DESCRIPTION:**

- 1. Stainless Steel body meets SUS 304 standard.
- 2.Premium metal construction for durability.
- 3.Justime finishes resist corrosion and tarnish.
- 4. The simply design concept could be collocated with diverse space.
- 5. Stainless Steel brush holder.
- 6.Standard size of brush could be easily replaced to keep clean.
- 7. Coordinates with other products in 6806 collection.