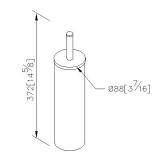

## **Still One**



## Freestanding Toilet Brush Holder 6806-84-80S1

## **INTRODUCTION:**

The compact brushed base was designed with column shape, staggered lines disseminate a real sense of stability.



## **DESCRIPTION:**

- 1. Stainless Steel body meets SUS 304 standard.
- 2.Premium metal construction for durability.
- 3.Justime finishes resist corrosion and tarnish.
- 4. The simply design concept could be collocated with diverse space.
- 5. Stainless Steel brush holder.
- 6.Standard size of brush could be easily replaced to keep clean.
- 7. Coordinates with other products in 6806 collection.

**Certifictaion:** 

Fixing Kits: 1.N/A

AWARD:



unit:mm[inch]