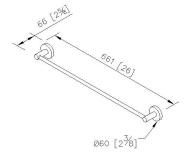

### **DESCRIPTION:**

- 1.Brass of forging body meets JIS 3771 standard.
- 2. Premium metal construction for durability.
- 3. Justime finishes resist corrosion and tarnish.
- 4. Finish meets the standard of ASTM-SC2.
- 5. The simply design concept could be collocated with diverse space.
- 6. Correctly installed product's loading is 4 kgf.
- 7. The size of towel bar: 600mm.
- 8. Coordinates with other products in 6810 collection.

unit:mm[inch]