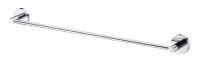

# **Simple**

Towel Bar 6810-10-81CP

### **DESCRIPTION:**

- 1.Brass of forging body meets JIS 3771 standard.
- 2. Premium metal construction for durability.
- 3. Justime finishes resist corrosion and tarnish.
- 4. Finish meets the standard of ASTM-SC2.
- 5. The simply design concept could be collocated with diverse space.
- 6. Correctly installed product's loading is 4 kgf.
- 7. The size of towel bar: 600mm.
- 8. Coordinates with other products in 6810 collection.