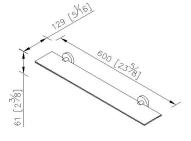

unit:mm[inch]

#### **DESCRIPTION:**

- 1.Brass of forging body meets JIS 3771 standard
- 2. Premium metal construction for durability
- 3. Justime finishes resist corrosion and tarnish
- 4. Finish meets the standard of ASTM-SC2.
- 5. The simply design concept could be collocated with diverse space
- 6. Correctly installed product's loading is 5 kg f
- 7.Tempered glass(600\*110\*6mm)
- 8. Coordinates with other products in 6810 collection