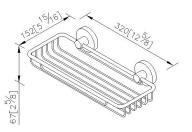

## **Certifictaion:**

Fixing Kits:

1.SUS 304 Stainless Steel Screws \*4 Hex Key2.0mm \*1 Plastic Anchors \*4 Material of Wall Mount Bracket: Stainless Steel (SUS 304) \*2

AWARD:

unit:mm[inch]