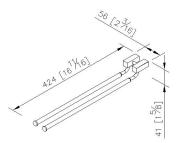

## **INTRODUCTION:**

The main body had been designed with lovable elongate square shape, it demonstrate the neat esthetic sensibilities.

unit:mm[inch]