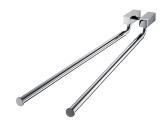

## Swivel Double Towel Bar 6817-12-80CP

## **INTRODUCTION:**

The main body had been designed with lovable elongate square shape, it demonstrate the neat esthetic sensibilities.

unit:mm[inch]