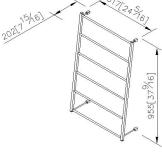

# **Cubic**



Towel Ladder 6817-17-81CP

#### **INTRODUCTION:**

The main body had been designed with lovable elongate square shape, it demonstrate the neat esthetic sensibilities.



### **DESCRIPTION:**

- 1.Brass of sand-casting body meets JIS 3604 standard
- 2. Premium metal construction for durability
- 3. Justime finishes resist corrosion and tarnish
- 4. Finish meets the standard of ASTM-SC2
- 5. Correctly installed product's loading is 4 kg f
- 6. Coordinates with other products in Cubic Collection



unit: mm[inch]

## Certifictaion:

### **Fixing Kits:**

1.SUS 304 Stainless Steel Screws\*4 Hex Key 1/8"\*1 Plastic Anchors\*4 Material of Wall Mount Bracket: Copper JIS3771\*2

### AWARD: