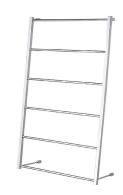

# **Cubic**

Towel Ladder 6817-17-81CP

#### **INTRODUCTION:**

The main body had been designed with lovable elongate square shape, it demonstrate the neat esthetic sensibilities.

### **DESCRIPTION:**

- 1.Brass of sand-casting body meets JIS 3604 standard
- 2. Premium metal construction for durability
- 3. Justime finishes resist corrosion and tarnish
- 4. Finish meets the standard of ASTM-SC2
- 5. Correctly installed product's loading is 4 kg f
- 6. Coordinates with other products in Cubic Collection