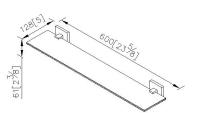

# DESCRIPTION:

- 1.Brass of body meets JIS 3604 standard
- 2.Premium metal construction for durability 3.Justime finishes resist corrosion and tarnish
- 3.Justime inisnes resist corrosion and tarnisi
- 4.Finish meets the standard of ASTM-SC2.
- 5.The simply design concept could be collocated with diverse space 6.Correctly installed product's loading is 5 kg f
- 7.Tempered glass(600\*110\*6mm)