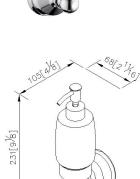

## Soap Dispenser 6848-25-80CP

## **DESCRIPTION:**

- 1.Brass of forging body meets JIS 3771 standard.
- 2. Premium metal construction for durability.
- 3.Justime finishes resist corrosion and tarnish.
- 4. Finish meets the standard of ASTM-SC2.
- 5. The simply design concept could be collocated with diverse space.
- 6.Correctly installed product's loading is 2 kgf.
- 7.Frosted glass soap dispenser.
- 8.Capacity: 140ml.
- 9. Coordinates with other products in 6848 collection.