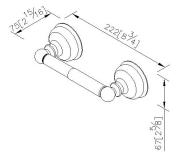

## Grace



# Toilet Tissue Holder 6848-42-80CP

#### **INTRODUCTION:**

Unique body shape imitated chess style. Under the smooth and dexterous line, it contains the extraordinary and exotic mystery.



## **DESCRIPTION:**

- 1.Brass of forging body meets JIS 3771 standard.
- 2. Premium metal construction for durability.
- 3. Justime finishes resist corrosion and tarnish.
- 4. Finish meets the standard of ASTM-SC2.
- 5. Correctly installed product's loading is 5 kgf.
- 6. Coordinates with other products in 6848 collection.



Certifictaion: unit: mm[inch]

# **Fixing Kits:**

SUS 304 Stainless Steel Screws\*2 Plastic Anchors\*2 Material of Wall Mount Bracket\*1

#### AWARD: