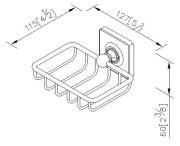

## **Timeless**



Shower Basket 6858-87-80CP

## **INTRODUCTION:**

The overall had designed with square and round shape, the smooth square base set off texture of metallic metallicity, which created perfect coordination with circle line.



## **DESCRIPTION:**

- 1.Brass meets JIS 3604 standard.
- 2. Premium metal construction for durability.
- 3. Justime finishes resist corrosion and tarnish.
- 4. Finish meets the standard of ASTM-SC2.
- 5. Correctly installed product's loading is 5 kgf.
- 6. Coordinates with other products in Timeless Collection.



Certifictaion: unit: mm[inch]

## **Fixing Kits:**

SUS 304 Stainless Steel Screws\*2 Plastic Anchors\*2 Material of Wall Mount Bracket: Stainless Steel (SUS 304)\*1

AWARD: