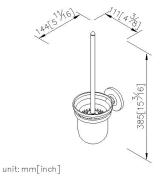

## Mercurial

Toilet Brush Holder 6859-80-80CP

### **DESCRIPTION:**

- 1.Brass of forging body meets JIS 3771 standard.
- 2. Premium metal construction for durability.
- 3. Justime finishes resist corrosion and tarnish.
- 4. Finish meets the standard of ASTM-SC2.
- 5. Correctly installed product's loading is 2 kgf.
- 6. Frosted glass brush holder.
- 7.Brush with stainless steel nail.
- 8.Standard size of brush.
- 9. Coordinates with other products in 6859 collection.