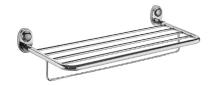

## Olivia



# Bath Towel Rack W/Rail 6860-66-81CP

#### **INTRODUCTION:**

A compact round pebbles was formed by the long accumulation. Obtain the inspiration from the pebble, the base had been designed with simple characteristic.



### **DESCRIPTION:**

- 1.Brass of forging body meets JIS 3771 standard.
- 2. Premium metal construction for durability.
- 3. Justime finishes resist corrosion and tarnish.
- 4. Finish meets the standard of ASTM-SC2.
- 5. Correctly installed product's loading is 5 kgf.
- 6. Coordinates with other products in 6860 collection.



## Certifictaion:

## **Fixing Kits:**

- 1. SUS 304 Stainless Steel Screws\*6
- 2. Plastic Anchors\*3



## AWARD: