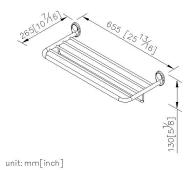

## Olivia



# Bath Towel Rack W/Rail 6860-66-81CP

#### **INTRODUCTION:**

A compact round pebbles was formed by the long accumulation. Obtain the inspiration from the pebble, the base had been designed with simple characteristic.



### **DESCRIPTION:**

- 1.Brass of forging body meets JIS 3771 standard.
- 2. Premium metal construction for durability.
- 3. Justime finishes resist corrosion and tarnish.
- 4. Finish meets the standard of ASTM-SC2.
- 5. Correctly installed product's loading is 5 kgf.
- 6. Coordinates with other products in 6860 collection.



## Certifictaion:

## **Fixing Kits:**

- 1. SUS 304 Stainless Steel Screws\*6
- 2. Plastic Anchors\*3



## AWARD: