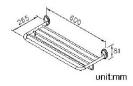

## Olivia



# Bath Towel Rack W/Rail 6860-66-81CP

#### **INTRODUCTION:**

A compact round pebbles was formed by the long accumulation. Obtain the inspiration from the pebble, the base had been designed with simple characteristic.



### **DESCRIPTION:**

- 1.Brass of forging body meets JIS 3771 standard.
- 2. Premium metal construction for durability.
- 3. Justime finishes resist corrosion and tarnish.
- 4. Finish meets the standard of ASTM-SC2.
- 5. Correctly installed product's loading is 5 kgf.
- 6. Coordinates with other products in 6860 collection.



## Certifictaion:

## **Fixing Kits:**

- 1. SUS 304 Stainless Steel Screws\*6
- 2. Plastic Anchors\*3



## AWARD: