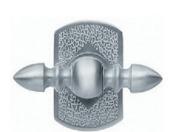

Robe Hook 6863-50-80SV

## **INTRODUCTION:**

The base had been modeled with ancient shield and halberd shape, the unique style leaving endless imagination, and make people feel like being in the gorgeous European-style palace.