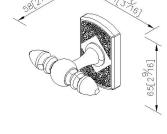

unit:mm[inch]

**Certifictaion:** 

- 1.SUS 304 Stainless Steel Screws \*2
- 2. Plastic Anchors \*2
- 3. Material of Wall Mount Bracket: Stainless Steel (SUS 304) \*1

AWARD: