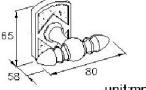

unit:mm[inch]

**Certifictaion:** 

- 1.SUS 304 Stainless Steel Screws \*2
- 2. Plastic Anchors \*2
- 3. Material of Wall Mount Bracket: Stainless Steel (SUS 304) \*1

AWARD: