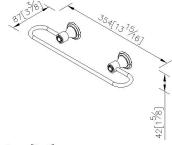

Certifictaion: unit: mm[inch]

## **Fixing Kits:**

SUS 304 Stainless Steel Screws\*4 Hex Key 1/8"\*1 Plastic Anchors\*4 Material of Wall Mount Bracket: Copper JIS3771\*2