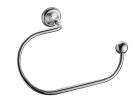

# Rook

Towel Ring 6867-60-80CP

### **INTRODUCTION:**

The simple lines birng out the minimilism beauty, its smooth shape reduces the sharp meatallics, blending well in household livings. Gap on this ring makes hanging towels more convenient, and the chrome plated surface raise its durability.