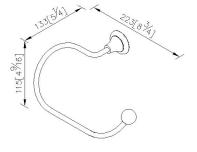

# Rook



Towel Ring 6867-60-80CP

### **INTRODUCTION:**

The simple lines birng out the minimilism beauty, its smooth shape reduces the sharp meatallics, blending well in household livings. Gap on this ring makes hanging towels more convenient, and the chrome plated surface raise its durability.



## **DESCRIPTION:**

- 1.Brass of forging body meets JIS 3771 standard.
- 2. Premium metal construction for durability.
- 3. Justime finishes resist corrosion and tarnish.
- 4. Finish meets the standard of ASTM-SC2.
- 5. Correctly installed product's loading is 4 kgf.
- 6. Coordinates with other products in 6867 collection.



unit: mm[inch]

# Certifictaion:

## **Fixing Kits:**

SUS 304 Stainless Steel Screws\*2 Hex Key 1/8"\*1 Plastic Anchors\*2 Material of Wall Mount Bracket: Copper JIS3771\*1

### AWARD: