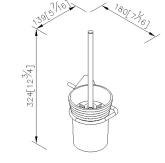

**INTRODUCTION:**

This product portfolio provides multifunction and well decorative effect for household, and it is highly worthy with considering its durability. Transparent glass holder is solid and easy to be cleaned. The chrome plated handle has advantages of both strength and lightweight, making it more durable.



#### **DESCRIPTION:**

- 1.Brass forging mounting base meets JIS 3771 standard.
- 2.Brass supporting ring meets JIS 3604 standard.
- 3. Justime finishes resist corrosion and tarnish.
- 4. Chrome plated finish meets the standard of ASTM-SC2.
- 5. Vertical force could support a static load of 2 Kgf.
- 6. Frosted glass holder is easy to be maintained.
- 7. Standard size of brush could be easily replaced to keep clean.
- 8. Coordinates with other products in 6874 collection.



unit:mm[inch]

## Certifictaion:

### **Fixing Kits:**

1.SUS 304 Stainless Steel Screws\*2
Plastic Anchors\*2
Material of Wall Mount Bracket: Steel with zinc plating\*1

AWARD: