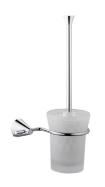

# Toilet Brush Holder 6874-80-80CP

#### **INTRODUCTION:**

This product portfolio provides multifunction and well decorative effect for household, and it is highly worthy with considering its durability. Transparent glass holder is solid and easy to be cleaned. The chrome plated handle has advantages of both strength and lightweight, making it more durable.

#### **DESCRIPTION:**

- 1.Brass forging mounting base meets JIS 3771 standard.
- 2.Brass supporting ring meets JIS 3604 standard.
- 3. Justime finishes resist corrosion and tarnish.
- 4. Chrome plated finish meets the standard of ASTM-SC2.
- 5. Vertical force could support a static load of 2 Kgf.
- 6. Frosted glass holder is easy to be maintained.
- 7. Standard size of brush could be easily replaced to keep clean.
- 8. Coordinates with other products in 6874 collection.