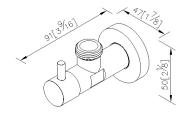

## Cone



Angle Valve 6874-Z5-80CP

## **INTRODUCTION:**

The chrome plated valve surface has a smooth touching texture, which improves the quality of lavatory and presents in modern style. Body material is highly solid and corrosion resistant, capable of long term usage.



## **DESCRIPTION:**

- 1.Brass forging body meets JIS 3771 standard.
- 2. Justime finishes resist corrosion and tarnish.
- 3. Chrome plated finish meets the standard of ASTM-SC2.
- 4.Thread: Male G 1/2".
- 5.Handle operation rotating angle: 90°, and lifespan up to 100,000 cycles test. Assembled with a handle bar, which provides more convenience.
- 6. Coordinates with other products in 6874 collection.



unit:mm[inch]

## Certifictaion:

# Fixing Kits:

1.N/A

## AWARD: