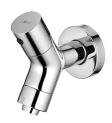

Hose Bib 6875-L4-80CP

### **INTRODUCTION:**

Taking simple letter Y as the design concept, the faucet combines special design concepts with practicality. It works fine with washing machine, and fits well in gardens and outdoor spaces. There is no need to install the pipe clamps or other tools to connect the water hose. The overall shape is neat and tidy, making the overall environment more beautiful.

## **DESCRIPTION:**

- 1.Brass forging body meets JIS 3771 standard.
- 2.Brass handle meets JIS 3604 standard.
- 3. Chrome plated finish meets the standard of ASTM-SC2.
- 4. Handle operation rotating angle: 90°.
- 5. Applicable soft hose spec dia 15mm (5/8").
- 6. Connecting thread spec is G 1/2 for water supply.
- 7. Cartridge is assembled with ceramic disc MARUWA (JAPAN).
- 8. The faucet can fix the hose without using the pipe clamps or other tools.
- 9. Coordinates with other products in 6875 collection.