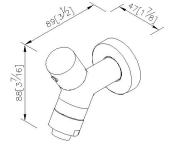

sign concepts with practicality. It works fine with washing machine, and fits well in gardens and outdoor spaces. There is no need to install the pipe clamps or other tools to connect the water hose. The overall shape is neat and tidy, making the overall environment more beautiful.



## **DESCRIPTION:**

- 1.Brass forging body meets JIS 3771 standard.
- 2.Brass handle meets JIS 3604 standard.
- 3. Chrome plated finish meets the standard of ASTM-SC2.
- 4. Handle operation rotating angle: 90°.
- 5. Applicable soft hose spec dia 15mm (5/8").
- 6. Connecting thread spec is G 1/2 for water supply.
- 7. Cartridge is assembled with ceramic disc MARUWA (JAPAN).
- 8. The faucet can fix the hose without using the pipe clamps or other tools.
- 9. Coordinates with other products in 6875 collection.



unit: mm[inch]

## Certifictaion:

# **Fixing Kits:**

1.N/A

### AWARD: