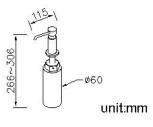

# Countertop Soap Dispenser 6880-26-80CP

#### **DESCRIPTION:**

- 1.Brass body meets JIS 3604 standard
- 2. Premium metal construction for durability
- 3. Justime finishes resist corrosion and tarnish
- 4. Chrome plated finish meets the standard of ASTM-SC2
- 5. Correctly installed product loading is 2 kg f
- 6.Frosted glass soap dispenser
- 7.1.0cc for each dispense
- 8.Bottle capacity: 360ml
- 9. Coordinates with other products in 6880 collection