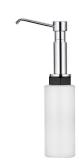

# Countertop Soap Dispenser 6880-26-80CP

#### **DESCRIPTION:**

- 1.Brass body meets JIS 3604 standard
- 2. Premium metal construction for durability
- 3. Justime finishes resist corrosion and tarnish
- 4. Chrome plated finish meets the standard of ASTM-SC2
- 5. Correctly installed product loading is 2 kg f
- 6.Frosted glass soap dispenser
- 7.1.0cc for each dispense
- 8.Bottle capacity: 360ml
- 9. Coordinates with other products in 6880 collection