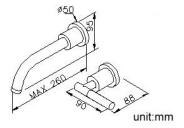

## **DESCRIPTION:**

- 1.Brass cartridge (1/2G)
- 2.Water flow control via swivel the valve for 90°
- 3.Thread of wall outlet: 1/2-14 NPT
- 4. The body of valve should be buried in the wall beforehand for 1" adjusting
- 5.Brass with chrome-plated; SC2 standard of ASTM for 5 years guarantee; pass 96 hours Salt Spray Test