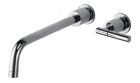

## **Symmetria**

Wall-Mounted Basin Faucet (Cold Only) 6880-V8-80CP

## **INTRODUCTION:**

The simple lines bring the comfortable visual details, the handle had been designed with slender and symmetrical style, which reveal static sense of stability.