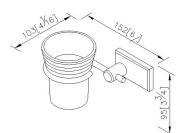

## Tumbler Holder 6891-30-80CP

## **INTRODUCTION:**

Combination of thin base and cylinder displays the beauty of asymmetry.

**DESCRIPTION:** 1.Brass forging faceplate meets JIS 3771 standard.

- 2.Brass supporting ring material meets JIS 3604 standard.
- 3.Justime finishes resist corrosion and tarnish.
- 4.Chrome plated finish meets the standard of ASTM-SC2.
- 5. Frosted glass tumbler increases visual softness.
- 6.Vertical force could support a static load of 2 Kgf.
- 7.Capacity of the tumbler is 160ml.
- 8. Coordinates with other products in 6891 collection.