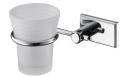

## Tumbler Holder 6891-30-80CP

## **INTRODUCTION:**

Combination of thin base and cylinder displays the beauty of asymmetry.

**DESCRIPTION:** 1.Brass forging faceplate meets JIS 3771 standard.

- 2.Brass supporting ring material meets JIS 3604 standard.
- 3.Justime finishes resist corrosion and tarnish.
- 4.Chrome plated finish meets the standard of ASTM-SC2.
- 5. Frosted glass tumbler increases visual softness.
- 6.Vertical force could support a static load of 2 Kgf.
- 7.Capacity of the tumbler is 160ml.
- 8. Coordinates with other products in 6891 collection.