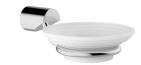

# Soap Dish 6892-20-80CP

### **INTRODUCTION:**

The main base has been designed with geometrical shape and curved rods, which brings the warm and comfortable atmosphere for bathroom.

### **DESCRIPTION:**

- 1.Brass forging mounting base meets JIS 3771 standard.
- 2.Brass body and supporting ring meet JIS 3604 standard.
- 3. Justime finishes resist corrosion and tarnish.
- 4. Chrome plated finish meets the standard of ASTM-SC2.
- 5. Vertical force could support a static load of 2 Kgf.
- 6.Frosted glass soap dish.
- 7. Coordinates with other products in 6892 collection.