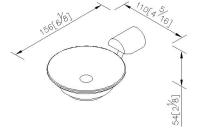

# Soap Dish 6892-20-80CP

### **INTRODUCTION:**

The main base has been designed with geometrical shape and curved rods, which brings the warm and comfortable atmosphere for bathroom.



### **DESCRIPTION:**

- 1.Brass forging mounting base meets JIS 3771 standard.
- 2.Brass body and supporting ring meet JIS 3604 standard.
- 3. Justime finishes resist corrosion and tarnish.
- 4. Chrome plated finish meets the standard of ASTM-SC2.
- 5. Vertical force could support a static load of 2 Kgf.
- 6.Frosted glass soap dish.
- 7. Coordinates with other products in 6892 collection.



unit: mm[inch]

## Certifictaion:

### **Fixing Kits:**

1.SUS 304 Stainless Steel Screws \*2 Hex Key 1/8" \*1 Plastic Anchors \*2

### AWARD: