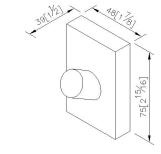

## **Parallel**



Robe Hook 6893-51-80SS

### **INTRODUCTION:**

Incepted imitation of traditional brick for the main shape, the precise section and brushed surface display elegant demeanor.



### **DESCRIPTION:**

- 1. Brass forging faceplate meets JIS 3771 standard.
- 2.Brass hook meets JIS 3604 standard.
- 3. Justime finishes resist corrosion and tarnish.
- 4.Brushed Nickel with lacquer finish meets the standard of ASTM-SC2.
- 5. Vertical force could support a static load of 5 Kgf.
- 6.The brick type faceplate of the bathroom accessories increases the elegance for the environment.
- 7. Coordinates with other products in 6893 collection.



unit: mm[inch]

# Certifictaion:

## **Fixing Kits:**

1.SUS 304 Stainless Steel Screws\*2

Plastic Anchors\*2

Material of Wall Mount Bracket: Steel with zinc plating\*1

### AWARD: