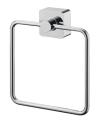

# **Arthur**

Towel Ring 6900-60-80CP

#### **DESCRIPTION:**

- 1.Brass forging mounting base meets JIS 3771 standard.
- 2.Brass ring meets JIS 3604 standard.
- 3. Justime finishes resist corrosion and tarnish.
- 4. Chrome plated finish meets the standard of ASTM-SC2.
- 5. Vertical force could support a static load of 4 Kgf.
- 6. Coordinates with other products in 6900 collection.