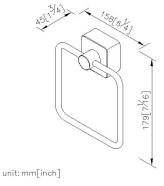

# **Arthur**

Towel Ring 6900-60-80CP

#### **DESCRIPTION:**

- 1.Brass forging mounting base meets JIS 3771 standard.
- 2.Brass ring meets JIS 3604 standard.
- 3. Justime finishes resist corrosion and tarnish.
- 4. Chrome plated finish meets the standard of ASTM-SC2.
- 5. Vertical force could support a static load of 4 Kgf.
- 6. Coordinates with other products in 6900 collection.