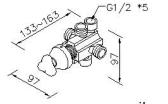

#### **DESCRIPTION:**

- 1.Porcelain handle made by high pressure molding is against UV and color fading.
- 2.Ceramic cartridge with brass shell & Japan (MARUWA) ceramic disc.
- 3. With replaceable check valve ( NEOPERL) both inside hot and cold 1/2" water inlets.
- 4. Diverter is with Korea ceramic cartridge, providing three way outlets.
- 5.The body of valve should be concealed in the wall beforehand with 1"(2.5cm) adjusting space.
- 6. Thread of the body connector: G 1/2.
- 7. Valve brass body material meets JIS 3604 Standard.
- 8. Handle base with forging brass material meets JIS 3771 Standard.
- 9.Chrome plated finish meets the ASTM-SC2 standard.

### AWARD:

unit:mm