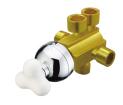

# **Story**

3-Way Diverter (Two Inlets) 6903-W3-80CP

#### **DESCRIPTION:**

- 1.Porcelain handle made by high pressure molding is against UV and color fading.
- 2.Ceramic cartridge with brass shell & Japan (MARUWA) ceramic disc.
- 3. With replaceable check valve ( NEOPERL) both inside hot and cold 1/2" water inlets.
- 4. Diverter is with Korea ceramic cartridge, providing three way outlets.
- 5.The body of valve should be concealed in the wall beforehand with 1"(2.5cm) adjusting space.
- 6. Thread of the body connector: G 1/2.
- 7. Valve brass body material meets JIS 3604 Standard.
- 8. Handle base with forging brass material meets JIS 3771 Standard.
- 9.Chrome plated finish meets the ASTM-SC2 standard.