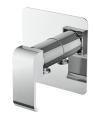

# Concealed Shower Mixer 6904-XS-80CP

#### **INTRODUCTION:**

Designed main body style as square shape, the aesthetics of symmetry exudes a stylish and charming atmosphere. With R angle processed, it soften the sharp angle of hard steel, and bring more soft and elegant atmosphere to a bathroom space.

#### **DESCRIPTION:**

- 1.Brass forging handle material meets JIS 3771 standard.
- 2.Chrome plated finish meets the standard of ASTM-SC2.
- 3. Faceplate material is stainless steel SUS304.
- 4.Inlet thread G 1/2.
- 5. The mixing valve could be installed in the cemented and wooden wall.
- 6. This product could be assembled with hand shower or sprayer.
- 7. Coordinates with other products in Dragon collection.