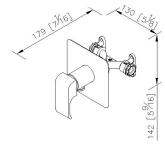

# Dragon



# Concealed Shower Mixer 6904-XS-80CP

#### **INTRODUCTION:**

Designed main body style as square shape, the aesthetics of symmetry exudes a stylish and charming atmosphere. With R angle processed, it soften the sharp angle of hard steel, and bring more soft and elegant atmosphere to a bathroom space.



#### **DESCRIPTION:**

- 1.Brass forging handle material meets JIS 3771 standard.
- 2.Chrome plated finish meets the standard of ASTM-SC2.
- 3. Faceplate material is stainless steel SUS304.
- 4.Inlet thread G 1/2.
- 5. The mixing valve could be installed in the cemented and wooden wall.
- 6. This product could be assembled with hand shower or sprayer.
- 7. Coordinates with other products in Dragon collection.



unit:mm[inch]

## Certifictaion:

## **Fixing Kits:**

1.Hex Key 2.5mm\*1

### **AWARD:**