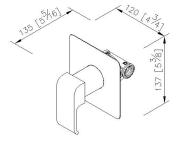

alve 6904-XV-80CP

#### **INTRODUCTION:**

In the East, dragon represents honor and auspicious meaning. It refers to the spirit of this product design. Designed main body style as square shape, the aesthetics of symmetry exudes a stylish and charming atmosphere. With R angle processed, it softens the sharp angle of hard steel, and brings soft and elegant atmosphere to a bathroom space.



#### **DESCRIPTION:**

- 1.Brass forging handle material meets JIS 3771 standard.
- 2. Chrome plated finish meets the standard of ASTM-SC2.
- 3. Faceplate material is stainless steel SUS304.
- 4.Inlet thread G 1/2.
- 5. The mixing valve could be installed in the cemented and wooden wall.
- 6. This product could be assembled with downward outlet.
- 7. Coordinates with other products in Dragon collection.



unit: mm[inch]

# Certifictaion:

## **Fixing Kits:**

1.Hex Key 2.5mm\*1 Set Screw\*1

### AWARD: