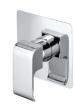

# Single-Handle Concealed Valve 6904-XV-80CP

#### **INTRODUCTION:**

In the East, dragon represents honor and auspicious meaning. It refers to the spirit of this product design. Designed main body style as square shape, the aesthetics of symmetry exudes a stylish and charming atmosphere. With R angle processed, it softens the sharp angle of hard steel, and brings soft and elegant atmosphere to a bathroom space.

#### **DESCRIPTION:**

- 1.Brass forging handle material meets JIS 3771 standard.
- 2. Chrome plated finish meets the standard of ASTM-SC2.
- 3. Faceplate material is stainless steel SUS304.
- 4.Inlet thread G 1/2.
- 5. The mixing valve could be installed in the cemented and wooden wall.
- 6. This product could be assembled with downward outlet.
- 7. Coordinates with other products in Dragon collection.