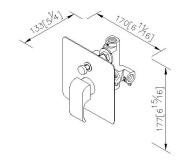

### **DESCRIPTION:**

- 1.Brass forging handle meets JIS 3771 standard.
- 2.Material of faceplate is stainless steel SUS 304.
- 3. The body of valve should be concealed in the wall beforehand with 1"(2.5cm) adjusting space.
- 4. The check valves are assembled in both left and right sides water inlets to prevent the water from flowing back.
- 5. The applicable water pressure is from 1 to 4 Kg/cm^2. Use the C-ring provided if the water pressure is under 1Kg/cm2(14.2PSI)
- 6. With inlet stop valve, provide convenience for service.
- 7.Thread of water supply wall outlet fits for G 1/2, R 1/2, 1/2 PT, 1/2 NPSM and 1/2 NPT.
- 8. Coordinates with other products in Dragon collection.

#### Certifictaion:

unit: mm[inch]