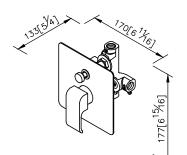

## Concealed Mixer Valve W/Diverter 6904-XY-80CP

1.Brass forging handle meets JIS 3771 standard.

2.Material of faceplate is stainless steel SUS 304.

3. The body of valve should be concealed in the wall beforehand with 1"(2.5cm) adjusting space.

unit:mm[inch]