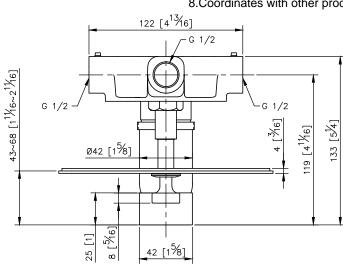

6. With inlet stop valve, provide convenience for service.

7. Thread of water supply wall outlet fits for G 1/2, R 1/2, 1/2 PT, 1/2 NPSM and 1/2 NPT. 8. Coordinates with other products in Dragon collection.

unit:mm[inch]