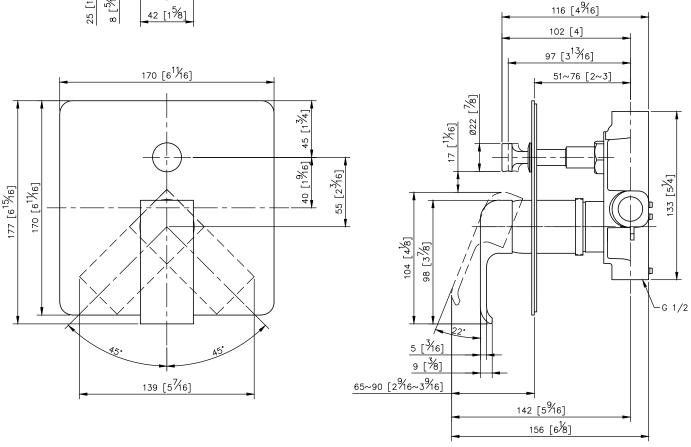

## Concealed Mixer Valve W/Diverter 6904-XY-80CP

1.Brass forging handle meets JIS 3771 standard.

2.Material of faceplate is stainless steel SUS 304.

3. The body of valve should be concealed in the wall beforehand with 1"(2.5cm) adjusting space.

unit:mm[inch]