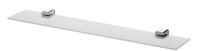

## Shelf 6909-70-80CP

## **INTRODUCTION:**

The square body has been designed with the smooth arc to soften the sharp angle and increase the comfortable sense.

## **DESCRIPTION:**

- 1.Brass mounting base meets JIS 3604 standard.
- 2.Justime finishes resist corrosion and tarnish.
- 3.Chrome plated finish meets the standard of ASTM-SC2.
- 4. Vertical force could support a static load of 5 Kgf.
- 5.Clear tempered glass shelf size 600\*110\*6mm.
- 6.Coordinates with other products in 6909 collection.