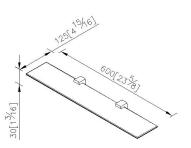

## **DESCRIPTION:**

- 1.Brass mounting base meets JIS 3604 standard.
- 2.Justime finishes resist corrosion and tarnish.
- 3.Chrome plated finish meets the standard of ASTM-SC2.
- 4. Vertical force could support a static load of 5 Kgf.
- 5.Clear tempered glass shelf size 600\*110\*6mm.
- 6.Coordinates with other products in 6909 collection.

**Certifictaion:** 

Fixing Kits: SUS 304 Stainless Steel Screws\*4 Plastic Anchors\*4

AWARD:

unit:mm[inch]