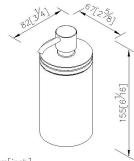

## **DESCRIPTION:**

- 1.Brass bottle sleeve meets JIS 3604 standard.
- 2. Premium metal construction for durability.
- 3.Justime finishes resist corrosion and tarnish.
- 4.Chrome plated finish meets the standard of ASTM-SC2.
- 5. Frosted glass soap dispenser increases visual softness.
- 6.Capacity is 160ml.
- 7. Coordinates with other products in 6910 collection.

**Certifictaion:** 

Fixing Kits: 1.N/A

AWARD:

unit:mm[inch]