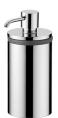

## Freestanding Soap Dispenser 6910-27-80CP

## **INTRODUCTION:**

The dignified design with perfectly round shape displays the extraordinary values under the plain appearance.

## **DESCRIPTION:**

- 1.Brass bottle sleeve meets JIS 3604 standard.
- 2. Premium metal construction for durability.
- 3.Justime finishes resist corrosion and tarnish.
- 4.Chrome plated finish meets the standard of ASTM-SC2.
- 5. Frosted glass soap dispenser increases visual softness.
- 6.Capacity is 160ml.
- 7. Coordinates with other products in 6910 collection.