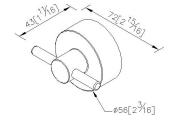

### **Glance**



Robe Hook 6910-52-80CP

### **INTRODUCTION:**

The dignified design with perfectly round shape displays the extraordinary values under the plain appearance.



### **DESCRIPTION:**

- 1.Brass hook meets JIS 3604 standard.
- 2.Brass forging mounting base meets JIS 3771 standard.
- 3. Justime finishes resist corrosion and tarnish.
- 4. Chrome plated finish meets the standard of ASTM-SC2.
- 5. Correctly installed product loading is 5 Kgf.
- 6. Equipped with stainless steel screws to secure installation.
- 7. Coordinates with other products in 6910 collection.



unit: mm[inch]

# Certifictaion:

## **Fixing Kits:**

1.SUS 304 Stainless Steel Screws\*2 Hex Key2.0mm\*1 Plastic Anchors\*2 Material of Wall Mount Bracket: Steel with zinc plating\*1

### **AWARD:**