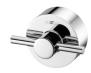

### **Glance**

Robe Hook 6910-52-80CP

### **DESCRIPTION:**

- 1.Brass hook meets JIS 3604 standard.
- 2.Brass forging mounting base meets JIS 3771 standard.
- 3. Justime finishes resist corrosion and tarnish.
- 4. Chrome plated finish meets the standard of ASTM-SC2.
- 5. Correctly installed product loading is 5 Kgf.
- 6. Equipped with stainless steel screws to secure installation.
- 7. Coordinates with other products in 6910 collection.