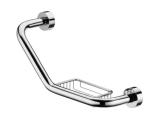

# Angle Grab Bar With Basket 6910-59-80CP

#### **DESCRIPTION:**

- 1.Brass forging faceplate meets JIS 3771 standard.
- 2.Brass grab bar and basket meet JIS 3604 standard.
- 3. Justime finishes resist corrosion and tarnish.
- 4. Chrome plated finish meets the standard of ASTM-SC2.
- 5. Correctly installed product loading is 120 Kgf.
- 6. Coordinates with other products in 6910 collection.