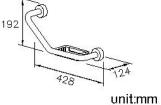

# Angle Grab Bar With Basket 6910-59-80CP

#### **DESCRIPTION:**

- 1.Brass forging faceplate meets JIS 3771 standard.
- 2.Brass grab bar and basket meet JIS 3604 standard.
- 3. Justime finishes resist corrosion and tarnish.
- 4. Chrome plated finish meets the standard of ASTM-SC2.
- 5. Correctly installed product loading is 120 Kgf.
- 6. Coordinates with other products in 6910 collection.