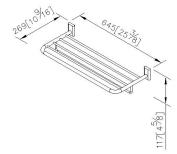

#### **DESCRIPTION:**

- 1.Brass forging faceplate meets JIS 3771 standard.
- 2.Brass tube meets JIS 3604 standard.
- 3. Justime finishes resist corrosion and tarnish.
- 4. Chrome plated finish meets the standard of ASTM-SC2.
- 5. Vertical force could support a static load of 5 Kgf.
- 6.The size of towel rack: 600x269 mm.
- 7. With towel rail.
- 8.The square pedestal of the bathroom accessories could increase the elegance for environment.
- 9. Coordinates with other products in 6920 collection.

unit:mm[inch]