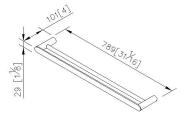

unit:mm[inch]

## **DESCRIPTION:**

- 1.Brass material meets JIS 3604 standard.
- 2. Premium metal construction for durability.
- 3. Justime finishes resist corrosion and tarnish.
- 4. Chrome plated finish meets the standard of ASTM-SC2.
- 5. Product has been designed without joints to make it easy to clean.
- 6. Vertical force could support a static load of 4 kgf.
- 7. The length of towel bar: 760mm.
- 8.Double-bar design increases more space for consumer.
- 9. Coordinates with other products in Charming collection.