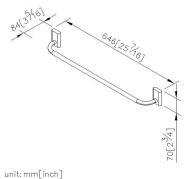

80T1

## **INTRODUCTION:**

This design concept of Vitality series bathroom accessories provides a kind of transparent acryl collocating with totem stamping or simple main body's bathroom hanging structure form. This series gets rid of traditional single metal or plastic bathroom accessories and uses totem stamping or vivid various colors to enhance the charm and value of our product. Therefore, our products can beautify the life quality and give users more choices.



## **DESCRIPTION:**

- 1.Brass tube meets JIS C2700 standard.
- 2. Premium metal construction for durability.
- 3. Justime finishes resist corrosion and tarnish.
- 4. Finish meets the standard of ASTM-SC2.
- 5. Vertical force could support a static load of 4 kgf.
- 6. Coordinates with other products in Vitality collection.



Certifictaion:

Fixing Kits: SUS 304 Stainless Steel Screws\*4.

Plastic Anchors\*4.

Material of Wall Mount Bracket: Steel with zinc plating\*2.

## AWARD: